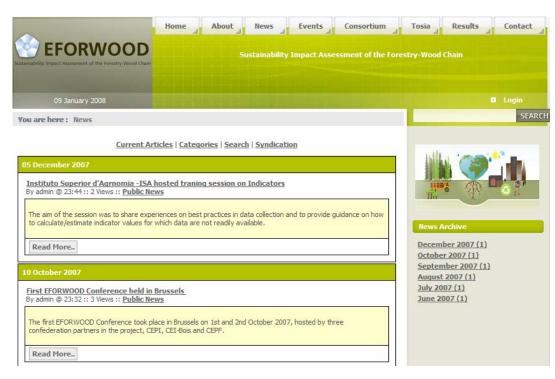

The new site also have different look and feel and improved navigation structure (a drop down menu has been introduced and some reduction in number of the site pages has been achieved). The site content was improved by editing the fresh information in already existing sections and adding some new sections (ToSIA, EFORWOOD conference, Project results etc.)

The below screen shots show some of the changes that have been done.

#### New news module