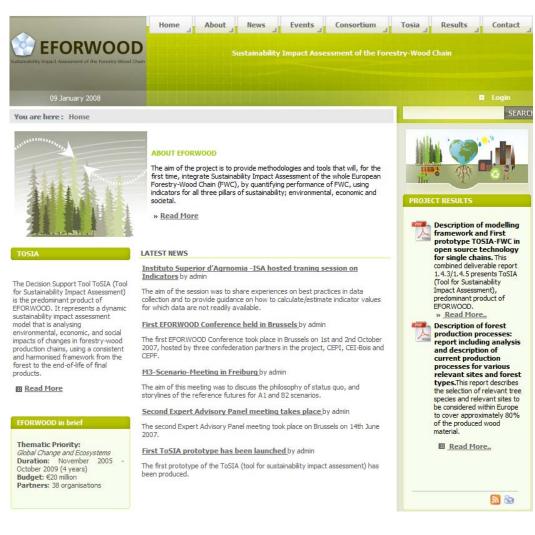

The new site also have different look and feel and improved navigation structure (a drop down menu has been introduced and some reduction in number of the site pages has been achieved). The site content was improved by editing the fresh information in already existing sections and adding some new sections (ToSIA, EFORWOOD conference, Project results etc.)

The below screen shots show some of the changes that have been done.

#### Home page – public view