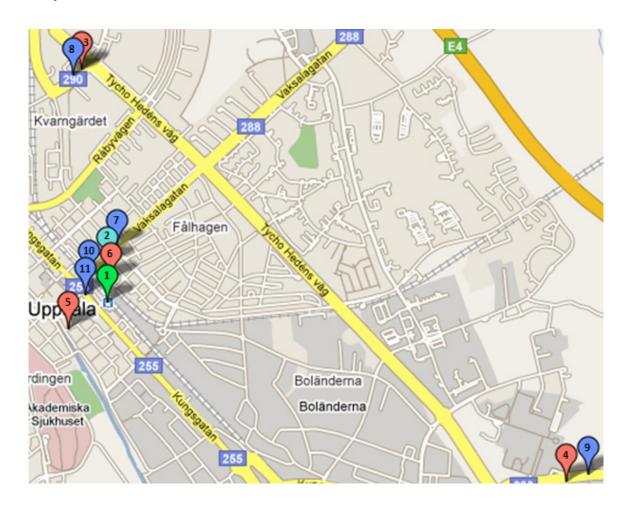

## Map – overview

- Scandic Uppsala Nord
  Gamla Uppsalagatan 50
- Viktoria Hotell & Konferens
  Almungevägen 33 SE-754 54 Uppsala Sweden
- Grand Hotell Hörnan AB Bangårdsg. 1
- Park Inn Uppsala
  Storgatan 30

- Bus stop Kantorsgatan bus stop hotel Scandic
- Bus stop Viktoria
  Bus stop Viktoria Hotel
- Bus stop Stadshuset
  Bus stop conference venue
- Bus stop Stadsteatern
  Bus stop conference venue