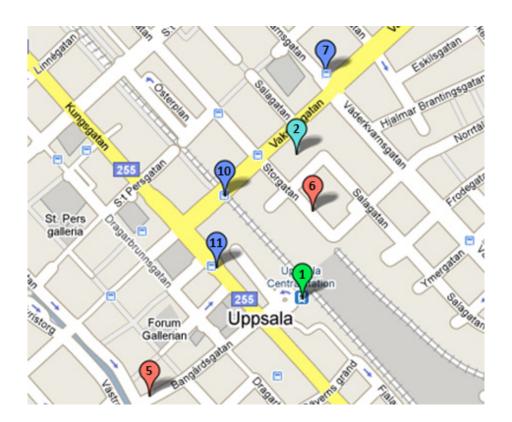

### Central Train Station

<u>Uppsala Konsert & Kongress - conference venue</u> Vaksala torg 1

<u>Scandic Uppsala Nord</u> Gamla Uppsalagatan 50

<u>Viktoria Hotell & Konferens</u> Almungevägen 33 SE-754 54 Uppsala Sweden

<u>Grand Hotell Hörnan AB</u> Bangårdsg. 1

<u>Park Inn Uppsala</u> Storgatan 30

Bus stop Vaksalatorg Bus stop conference venue

<u>Bus stop Kantorsgatan</u> bus stop hotel Scandic

<u>Bus stop Viktoria</u> Bus stop Viktoria Hotel

Bus stop Stadshuset
Bus stop conference venue

Bus stop Stadsteatern
Bus stop conference venue