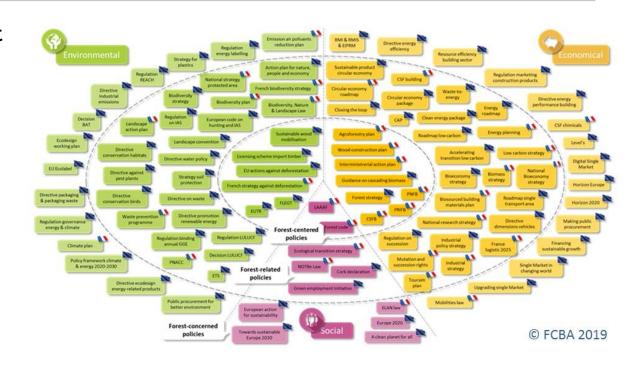

# Policy analysis & RDTI strategies - WP6

- Mapping of relevant policy documents
- Distil relevant key messages & recommendations
- WoodCircus Policy briefs & White paper
- Wood Sector in the Green Deal

# Policy analysis & RDTI strategies - WP5

- Mapping of relevant policy documents
- Distil relevant key messages & recommendations
- WoodCircus
   Policy briefs &
   White paper