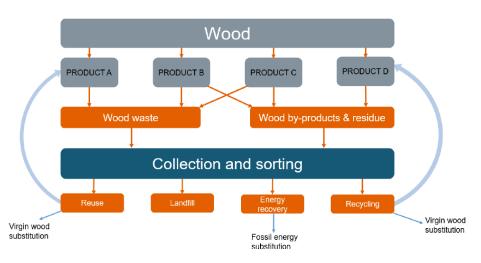

Utilisation Factor                                                                                           |  |  |
| #6 Energy efficiency                                    | +1: Non-renewable energy cost significantly lower than reference value 0: Non-renewable Energy cost similar to reference -1: Non-renewable Energy cost significantly exceeding reference value |                                        |                                                                                                                      |  |  |



## Life Cycle Assessment - WP5

- Assess environmental sustainability of selected good practices of wood processing and waste recycling scenarios
- Reflect relevant EU strategies
- According to standards ISO 14040-44 (LCA) and EN 15804

### System boundaries





# Policy analysis & RDTI strategies - WP6

- Mapping of relevant policy documents
- Distil relevant key messages & recommendations
- WoodCircus Policy briefs & White paper
- Wood Sector in the Green Deal





## Tangible results for decision-makers

Good practices: numerous and diversified projects, processes, actions, initiatives grouped by reference area of application:

- Products and materials
- Processes and technology
- Management and efficiency
- ✓ Innovation
- ✓ Construction and demolition

### **Recommendations:**

- ✓ Circular economy approaches
- ✓ Sustainable management of side streams
- ✓ Resource and energy efficiency
- ✓ Innovation
- ✓ Well functioning value chains
- ✓ Stakeholders platforms
- ✓ Policies, regulations and public funding
- ✓ Eco-friendly industrial process