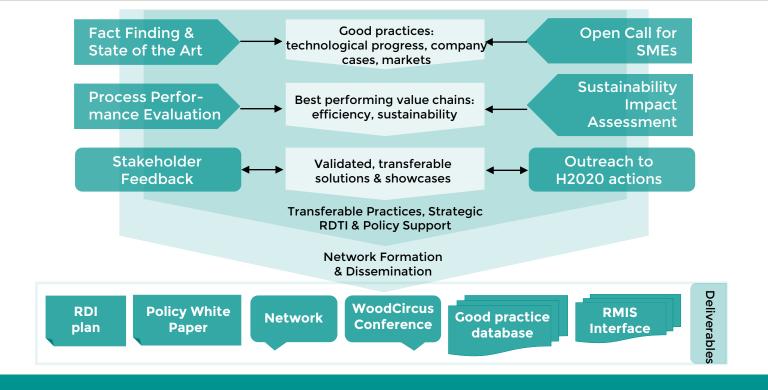

# How do we identify best practices?

- Collection and assessment of case studies
  - Interviews, Fact Finding & State of the Art WP2
  - Open Call for SMEs WP3
  - Process Performance evaluation WP4
  - Sustainability & Impact Assessment WP5
- Criteria development
  - Internal workshops
  - Feedback from expert interviews
  - Trial criteria with available cases

### Good practices collection - WP2 & 3

Study of a wide range of company cases in reuse, recycling and circular economy approaches

### Performance evaluation - WP4

- Develop a set of applicable criteria and indicators for assessment of good practices
- Testing and validation with experts

| Criteria                                                | Rating system                                                                                                                                                                                  | Criteria                               | Rating system                                                                                                        |  |  |
|---------------------------------------------------------|------------------------------------------------------------------------------------------------------------------------------------------------------------------------------------------------|----------------------------------------|----------------------------------------------------------------------------------------------------------------------|--|--|
| #1 Share of cascaded /<br>recycled / co-used<br>biomass | Percentage %                                                                                                                                                                                   | #7 Sustainability of biomass           | +1: For third party labels                                                                                           |  |  |
| #2 Level of recycling                                   | +2: Up-cycling, closed-loop<br>+1: Down-cycling<br>0: Incineration<br>-1: No recycling/landfill                                                                                                | #8 Innovation                          | +1: when adding innovation and R&D 0: Build on existing available technology -1: Use existing available technology   |  |  |
| #3 Waste management                                     | +1: for self-initiated collaboration 0: waste management system -1: incineration / no recycling  Still in  Average lifetime of the product group                                               | Adicontance                            | +1: For largely positive perception 0: For no broader perception -1: For rather negative perception                  |  |  |
| #4 Lifetime                                             | Average lifetime of the product group                                                                                                                                                          | #10 Political and regulatory framework | +1: Legal basis given 0: Small adjustments to existing law required -1: Significant changes in existing law required |  |  |
| #5 Toxicity                                             | +1: Class A/B, recovered class C/D 0: Class C -1: Class D                                                                                                                                      | #11 Resource efficiency                | Biomass Utilisation Factor                                                                                           |  |  |
| #6 Energy efficiency                                    | +1: Non-renewable energy cost significantly lower than reference value 0: Non-renewable Energy cost similar to reference -1: Non-renewable Energy cost significantly exceeding reference value |                                        |                                                                                                                      |  |  |

## Life Cycle Assessment - WP5

- Assess environmental sustainability of selected good practices of wood processing and waste recycling scenarios
- Reflect relevant EU strategies
- According to standards ISO 14040-44 (LCA) and EN 15804

### Main deliverables