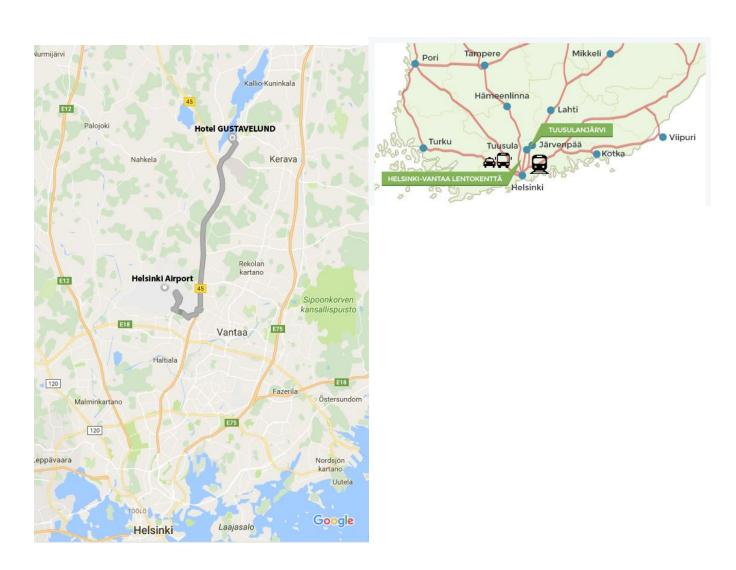

### **HOW TO GET**

Hotel GUSTAVELUND is located just 15 minutes from Helsinki Airport, 30 minutes from downtown Helsinki and 10 minutes from Kerava railway station or Järvenpää. Gustavelund has free car parking for approx. 350 cars.

## FROM HELSINKI AIRPORT TO THE HOTEL GUSTAVELUND

Connections to Helsinki Airport Gustavelund is approx. 15 mins from the airport by taxi.

## FROM KERAVA STATION and HELSINKI TO THE HOTEL GUSTAVELUND

### TRAIN FROM KERAVA

Closest railway station: Kerava, 4 km from Gustavelund. The quickest way to get from Kerava railway station is by taxi: the journey takes approx. 10 mins and costs approx. €12. Taxi stand at the railway station.

## TRAIN FROM HELSINKI

From Helsinki railway station

On average four times an hour, at peak times every 10 mins. Journey takes approx. 20 mins.

Check timetable here

## **BUS**

On average twice an hour from Helsinki bus station. Journey Helsinki-Gustavelund takes approx. 50 min. Check timetable <a href="here">here</a>